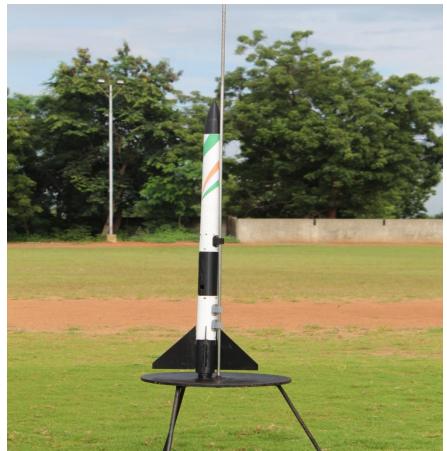

Inaugural session of Spacecraft Design workshop on 24 October, 2019

During workshop session interaction to the students by Mr. Sunny Kabrawala, CEO, Star Lab Surat

Space Craft Launch as a part of Pre symposium workshop on Spacecraft Design on 25 October, 2019 at Play fields KITSW