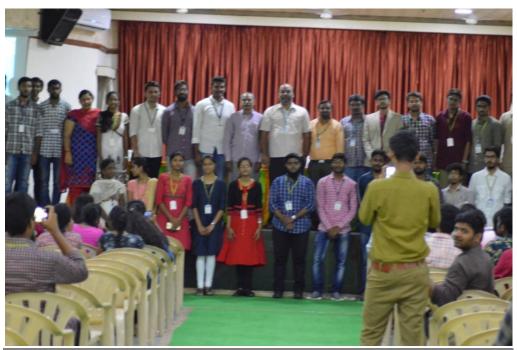

#### **MESA INAGURAL CEREMONY 2019**

Faculty and Students in the inaugural session of MESA 2019-20 on 30 July, 2019