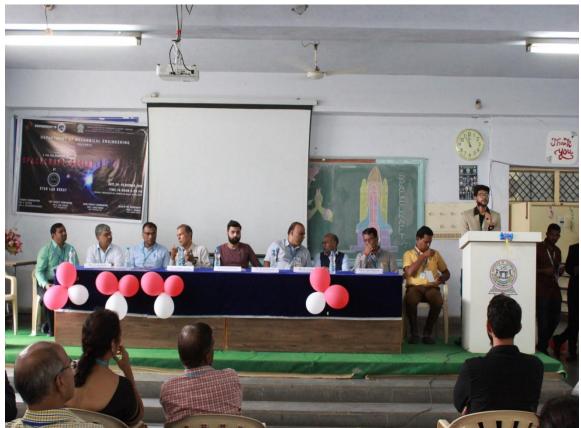

#### SPACECRAFT DESIGN-WORKSHOP

Pre symposium workshop on Spacecraft Design was organized by Department of Mechanical Engineering in association with ISTE-KITSW chapter during 24 - 25 October, 2019. Mr. Sunny Kabrawala, CEO, Star Lab Surat was the resource person for this program. A total of 107 students attended the workshop.

Mr. Sunny Kabrawala along with his team has delivered a lecture to students on Spacecraft its design & its applications. At the end of the workshop, certificates were given to all the registered participants.

Inaugural session of Spacecraft Design workshop on 24 October, 2019

During workshop session interaction to the students by Mr. Sunny Kabrawala, CEO, Star Lab Surat

Space Craft Launch as a part of Pre symposium workshop on Spacecraft Design on 25 October, 2019 at Play fields KITSW