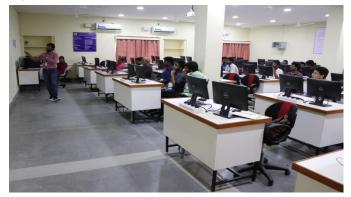

#### **MESA INAGURAL CEREMONY 2019**

Faculty and Students in the inaugural session of MESA 2019-20 on 30 July, 2019