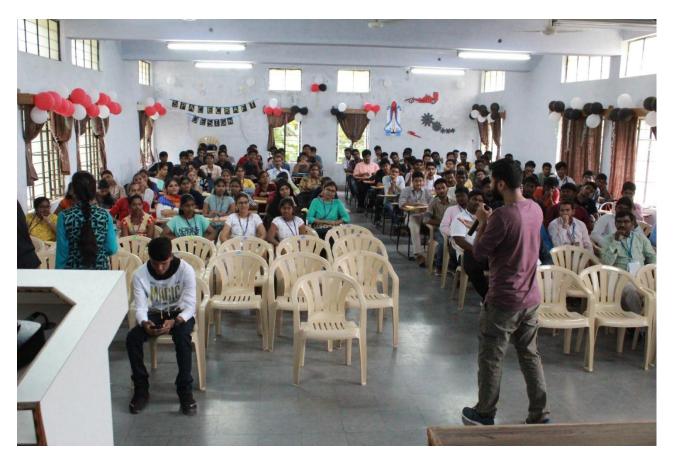

#### SPACECRAFT DESIGN-WORKSHOP

Pre symposium workshop on Spacecraft Design was organized by Department of Mechanical Engineering in association with ISTE-KITSW chapter during 24 - 25 October, 2019. Mr. Sunny Kabrawala, CEO, Star Lab Surat was the resource person for this program. A total of 107 students attended the workshop.

Mr. Sunny Kabrawala along with his team has delivered a lecture to students on Spacecraft its design & its applications. At the end of the workshop, certificates were given to all the registered participants.