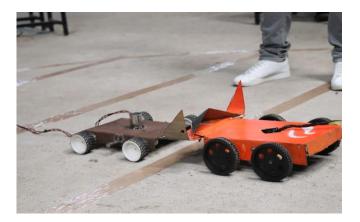

#### **Royal Rumble:**

Thirty Four students were participated for this event. At the end of the event, certificates and prizes given to all the registered participants.