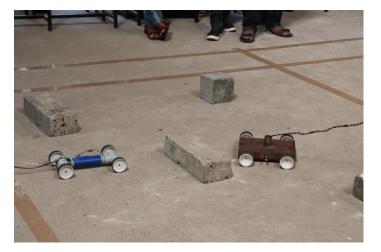

#### Mech Master:

Twenty Three students were participated during this event. At the end of the event, certificates and prizes given to all the registered participants.