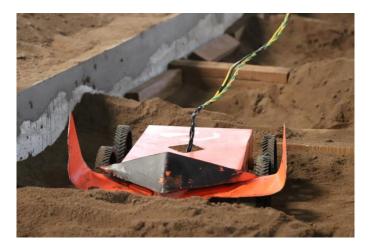

#### Sand Cruiser:

Thirty Five students were participated during this event. At the end of the event, certificates and prizes given to all the registered participants.